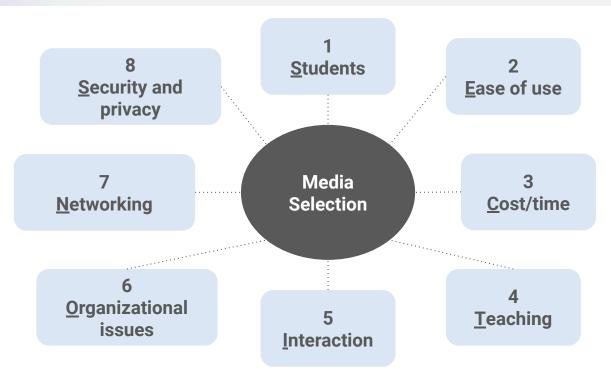

#### Deciding what technology to use

#### **Students**

Who are your students and what is their experience with educational technologies?

Do they have to share personal information to use the technology?

#### Ease of use

Is the technology intuitive and easy to learn and use?

What technical support is available for using the technology?

#### Cost

Is there a fee to use the technology?

Could the technology replace something students have to pay for?

#### Pedagogy & Technology

Does the use of the technology support your learning outcomes?

What are the strengths and limitations of the technology in your context?